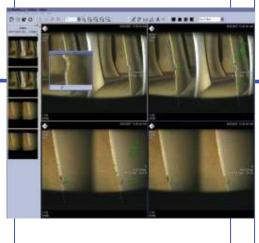

## Menu Directed Inspection

Zapis w XLG3(s)

<u>Uruchomienie</u> Inspekcji

<u>Automatyczne</u> generowanie <u>raportu – dane</u> gotowe do anallizy

## Zapis, Analiza, Udostępnianie, Raportowanie i archiwizacja danych

Consistent
Quick Reports
Rhythm Report

Expert Review & Analysis

**Rhythm Review** 

Data Storage & Trending

Rhythm Archive

**Multi-Modality Platform** 