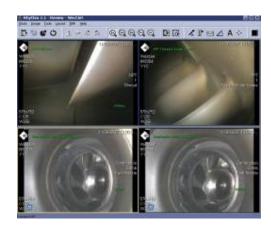

## Menu Directed Inspection

Zapis w XLG3(s)

<u>Uruchomienie</u> Inspekcji

<u>Automatyczne</u> generowanie <u>raportu – dane</u> gotowe do anallizy